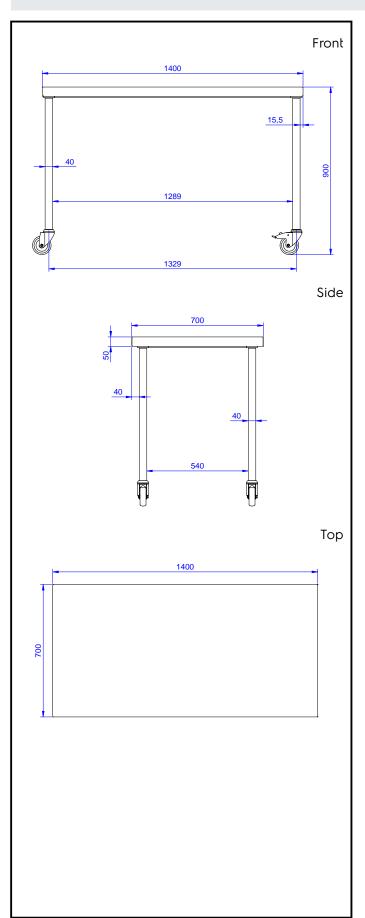

#### **Key Information:**

**External dimensions, Width:** 1400 mm **External dimensions, Depth:** 700 mm **External dimensions, Height:** 900 mm

Bowls number

**Bowl dimensions** 

Worktop thickness: 50 mm Net weight: 47 kg